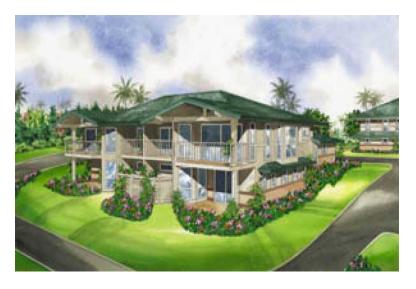

The Villas at Kamali'i, completed in 2002/3, are located in Princeville near the entrance to the Makai Golf Course. There are 59 townhomes (26 buildings) located on approximately 7.5 acres.

All of the townhomes have three bedrooms and three baths. Two of the bedrooms have attached baths while the smaller third bedroom shares the bath that is located in the main hallway. The square footage is between 1,732 and 1,781.