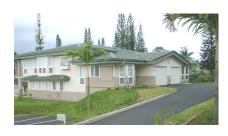

## Villas at Kamali'I

4141 Lei O Papa Rd, Princeville 96722

| тмк:        | 4-5-4-6-1 | Location:    | Princeville |
|-------------|-----------|--------------|-------------|
| Prop. Size: | 7.5 acres | # Units:     | 59          |
| Unit Size:  | 3/3.0     | Living Area: | 1,760       |

The Villas at Kamali'i, completed in 2002/3, are located in Princeville near the entrance to the Makai Golf Course. There are 59 townhomes (26 buildings) located on approximately 7.5 acres.

All of the townhomes have three bedrooms and three baths. Two of the bedrooms have attached baths while the smaller third bedroom shares the bath that is located in the main hallway. The square footage is between 1,732 and 1,781.