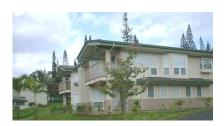

## Villas at Kamali'I

4141 Lei O Papa Rd, Princeville 96722

| тмк:        | 4-5-4-6-1 | Location:    | Princeville |
|-------------|-----------|--------------|-------------|
| Prop. Size: | 7.5 acres | # Units:     | 59          |
| Unit Size:  | 3/3.0     | Living Area: | 1,760       |

The Villas at Kamali'i, completed in 2002/3, are located in Princeville near the entrance to the Makai Golf Course. There are 59 townhomes (26 buildings) located on approximately 7.5 acres.

All of the townhomes have three bedrooms and three baths. Two of the bedrooms have attached baths while the smaller third bedroom shares the bath that is located in the main hallway. The square footage is between 1,732 and 1,781.